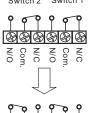

## Specifications

Dimensions: 88x88x60 mm Contact Resistance: 150m Switch rated: 3A@125V~

No need to power in. It has a double pole switch for monitoring in case of emergency when pressed on the front face of the unit; the contacts change from N/C to N/O.

N/C Con N/O

N/C

N/O Con

The products are manufactured under an ISO 9001 & QC 080000 Certified Quality Management Program environment back its product quality, performance and commitment to customer satisfaction.

888888

N/O Com N/C N/O Com N/C

Switch 2 Switch 1